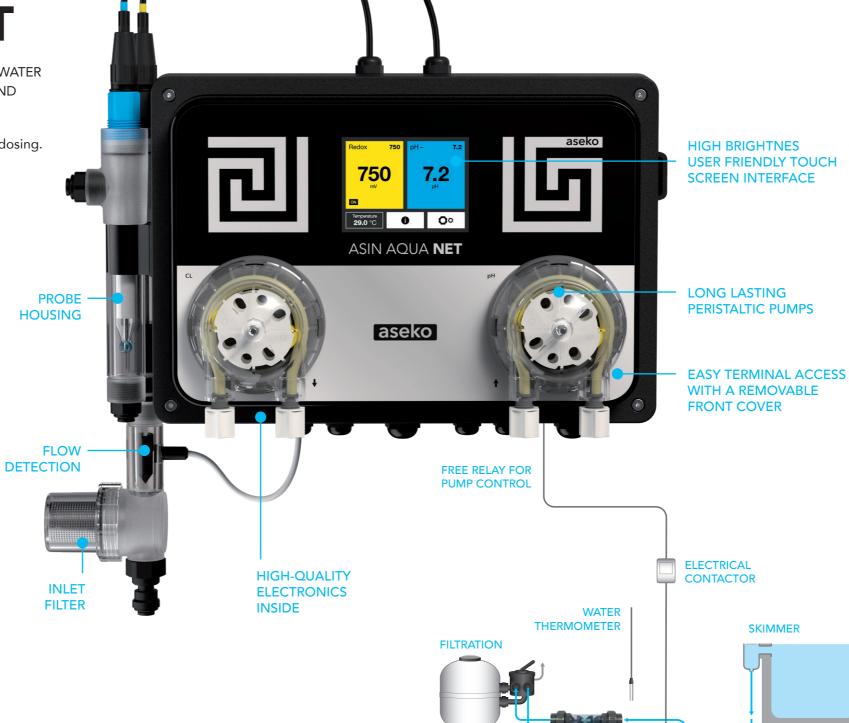

# ASIN AQUA NET

COMPACT DOSING DEVICE FOR AUTOMATIC POOL WATER TREATMENT WITH THREE DESINFECTION OPTION AND INTERNET CONNECTIVITY.

Regular dosing: Standard disinfection through direct dosing.

- Electrolyzer control: Operates an external electrolyzer for disinfection.
- Hybrid mode: Combines dosing with electrolyzer control for precise chlorine level.

### LAN CONNECTOR FOR ACCES TO: