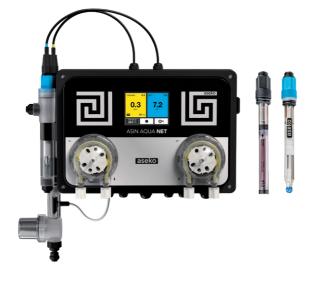

### DIMENSIONS

400 mm

aseko

EASY SETUP via touchscreen

MONITORING via Aseko Live