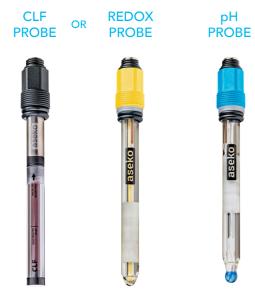

### PARAMETERS

- OPTIONAL FREE CHLORINE/ RX PROBE
- LIQUID CHLORINE DOSING
- EXTERNAL ELECTROLYZER CONTROL
- HYBRID SYSTEM COMBINES LIQUID CHLORINE DOSING AND SALT ELECTROLYZES
- FILTRATION PUMP TIMER
- SAFETY FEATURES