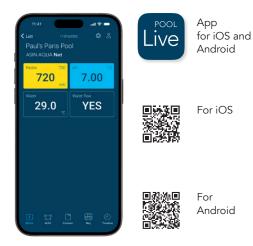

### DIMENSIONS

400 mm

aseko

EASY SETUP via touchscreen

MONITORING via Aseko Live