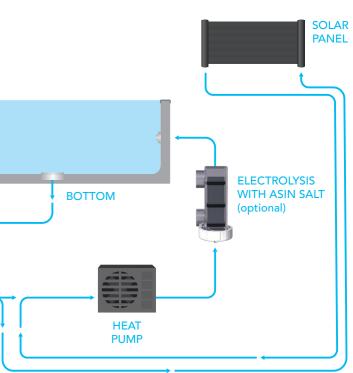

aseko

EASY SETUP via touchscreen



MONITORING via Aseko Live





# ASIN AQUA NET

COMPACT DOSING DEVICE FOR AUTOMATIC POOL WATER TREATMENT WITH THREE DESINFECTION OPTION AND INTERNET CONNECTIVITY.

Regular dosing: Standard disinfection through direct dosing.

- Electrolyzer control: Operates an external electrolyzer for disinfection.
- Hybrid mode: Combines dosing with electrolyzer control for precise chlorine level.



POOL WATER TREATMENT

## **CHLOR PURE**

Chlorine disinfection based on sodium hypochlorite. Great for disinfection in all types of pools.



## **pH MINUS**

Liquid reducing the pH, based on anorganic acid. Suitable for pH reduction in all types of pools.





COAGULATION

MIXER (optional) PUMP

### LAN CONNECTOR FOR ACCES TO:



## POOL TECHNOLOGY **INTEGRATION**