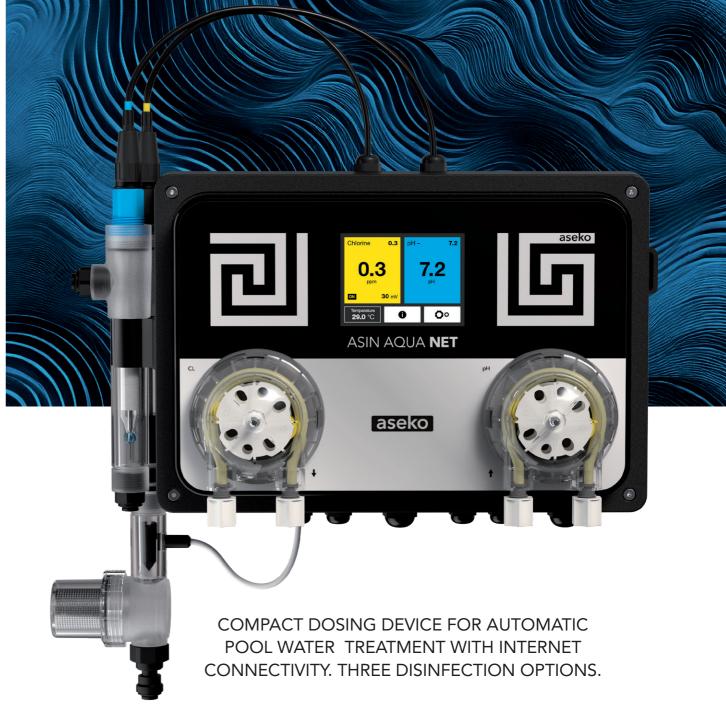

# ASIN AQUA NET

COMPACT DOSING DEVICE FOR AUTOMATIC POOL WATER TREATMENT WITH THREE DESINFECTION OPTION AND INTERNET CONNECTIVITY.

Regular dosing: Standard disinfection through direct dosing.

- Electrolyzer control: Operates an external electrolyzer for disinfection.
- Hybrid mode: Combines dosing with electrolyzer control for precise chlorine level.

### PARAMETERS

- OPTIONAL FREE CHLORINE/ RX PROBE
- LIQUID CHLORINE DOSING
- EXTERNAL ELECTROLYZER CONTROL
- HYBRID SYSTEM COMBINES LIQUID CHLORINE DOSING AND SALT ELECTROLYZES
- FILTRATION PUMP TIMER
- SAFETY FEATURES