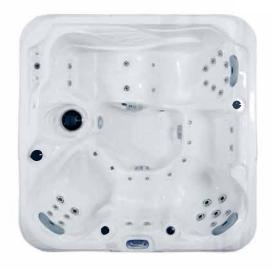

# ▼ DS100

Day Dream Series

195x195x82cm Size

Persons 4 seats 1 lounger

Empty weight 310 kg 1122 liter Water capacity

Air jets 10 28 Hydro jets Control system Gecko Inverter system No

> Jet pump 1 x two-speed 3HP

> > 3 KW

Heated airblower Yes

> Aquaflow 1/8 HP Circ. pump

Heater LED large spotlight Yes LED waterfall/ fountain No Perimeter LED light system Yes Fitting with LED backlight No Ozone and mixing unit Yes

> Paper / 1 x 6.97 m<sup>2</sup> Filtration system

Head cushions

Foam on shell 25-30mm Thermo lock system Yes ARCTIC insulation bag No

> Base Fiberglass Thermal cover LUXE Jets Chrome Frame Wood

> > Cabinet Wood replacement

IN.Stream Stereo System No IN. Touch WiFi Module Optional Rolldeck Optional

Distributed by: