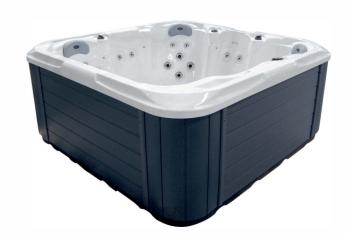

# ▼ DS100

Day Dream Series

195x195x82cm Size

Persons 4 seats 1 lounger

Empty weight 310 kg 1122 liter Water capacity

Air jets 10 28 Hydro jets Control system Gecko Inverter system No

> Jet pump 1 x two-speed 3HP

> > 3 KW

Heated airblower Yes

> Aquaflow 1/8 HP Circ. pump

Heater LED large spotlight Yes LED waterfall/ fountain No Perimeter LED light system Yes Fitting with LED backlight No Ozone and mixing unit Yes

> Paper / 1 x 6.97 m<sup>2</sup> Filtration system

Head cushions

Foam on shell 25-30mm Thermo lock system Yes ARCTIC insulation bag No

> Base Fiberglass Thermal cover LUXE Jets Chrome Frame Wood

> > Cabinet Wood replacement

IN.Stream Stereo System No IN. Touch WiFi Module Optional Rolldeck Optional

Distributed by:

# Cabinet colour

Dark Grey

Brown

### Cover colour

Charcoal Grey

Brown