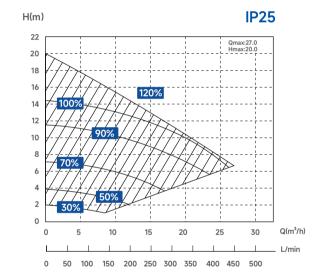

### **TECHNICAL PARAMETER**

| Model | Advised pool volume (m³) | P1 (kW) | Voltage (V/Hz)      | Current<br>(A) | Qmax<br>(m³/h) | Hmax<br>(m) | Circulation Flow (m³/h) (Max) |      |
|-------|--------------------------|---------|---------------------|----------------|----------------|-------------|-------------------------------|------|
|       |                          |         |                     |                |                |             | 10m                           | 8m   |
| IP20  | 30~50                    | 0.80    | - 220~240 / 50 / 60 | 3.7            | 24.8           | 18.0        | 15.3                          | 19.4 |
| IP25  | 40~70                    | 1.05    |                     | 5.3            | 27.0           | 20.0        | 21.0                          | 24.5 |
| IP30  | 50~80                    | 1.40    |                     | 6.5            | 29.5           | 21.0        | 26.5                          | 29.5 |
| IP40  | 70~100                   | 1.75    |                     | 8.0            | 42.0           | 21.0        | 34.0                          | 38.0 |

### **PERFORMANCE CURVE**