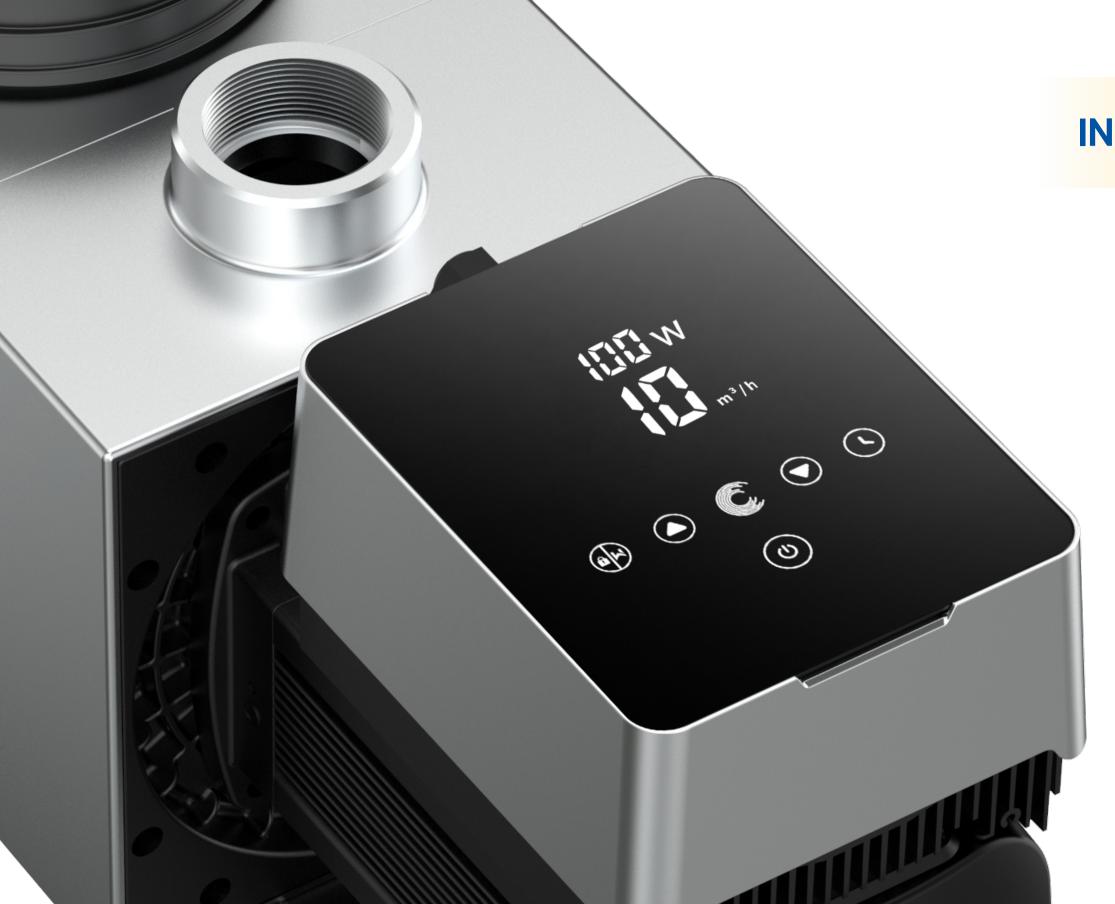

### INTELLIGENT FULL TOUCH CONTROLLER

### AI/MI mode optional:

- Auto Inverter mode:
   After setting the water flow, the pump could automatically detect the system pressure and adjust the running capacity.
- Manual Inverter mode:
   The running capacity can be set manually according to different application needs.

Power consumption reading

Flow reading

One-click backwash