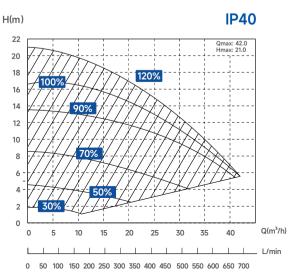

### **TECHNICAL PARAMETER**

| Model | Advised pool volume (m³) | P1 (kW) | Voltage (V/Hz)      | Current<br>(A) | Qmax<br>(m³/h) | Hmax<br>(m) | Circulation Flow (m³/h) (Max) |      |
|-------|--------------------------|---------|---------------------|----------------|----------------|-------------|-------------------------------|------|
|       |                          |         |                     |                |                |             | 10m                           | 8m   |
| IP20  | 30~50                    | 0.80    | - 220~240 / 50 / 60 | 3.7            | 24.8           | 18.0        | 15.3                          | 19.4 |
| IP25  | 40~70                    | 1.05    |                     | 5.3            | 27.0           | 20.0        | 21.0                          | 24.5 |
| IP30  | 50~80                    | 1.40    |                     | 6.5            | 29.5           | 21.0        | 26.5                          | 29.5 |
| IP40  | 70~100                   | 1.75    |                     | 8.0            | 42.0           | 21.0        | 34.0                          | 38.0 |

### **PERFORMANCE CURVE**