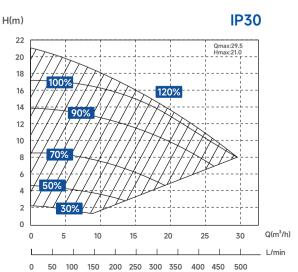

### **TECHNICAL PARAMETER**

| Model | Advised pool volume (m³) | P1 (kW) | Voltage (V/Hz)      | Current<br>(A) | Qmax<br>(m³/h) | Hmax<br>(m) | Circulation Flow (m³/h) (Max) |      |
|-------|--------------------------|---------|---------------------|----------------|----------------|-------------|-------------------------------|------|
|       |                          |         |                     |                |                |             | 10m                           | 8m   |
| IP20  | 30~50                    | 0.80    | - 220~240 / 50 / 60 | 3.7            | 24.8           | 18.0        | 15.3                          | 19.4 |
| IP25  | 40~70                    | 1.05    |                     | 5.3            | 27.0           | 20.0        | 21.0                          | 24.5 |
| IP30  | 50~80                    | 1.40    |                     | 6.5            | 29.5           | 21.0        | 26.5                          | 29.5 |
| IP40  | 70~100                   | 1.75    |                     | 8.0            | 42.0           | 21.0        | 34.0                          | 38.0 |

### **PERFORMANCE CURVE**