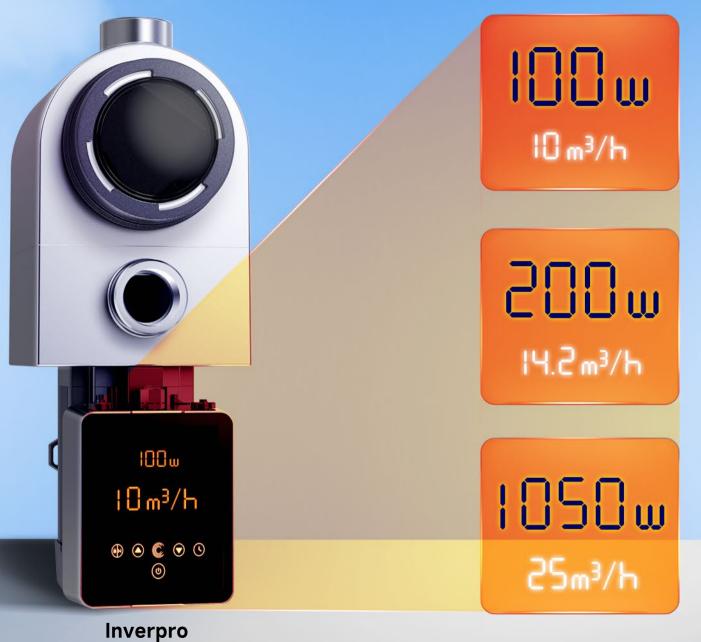

### AI/MI mode optional:

- Auto Inverter mode:
   After setting the water flow, the pump could automatically detect the system pressure and adjust the running capacity.
- Manual Inverter mode:
   The running capacity can be set manually according to different application needs.

Power consumption reading

Flow reading

One-click backwash