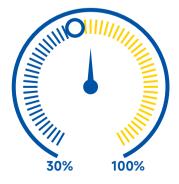

#### **Full Inverter technology**

The inverter drive can precisely control the pump speed round by round. It allows the running capacity to be automatically adjusted between 30~100%, which is most energy saving and silent.

# Magic Inverter, Up to 15 Times More Energy-saving

6~15 Times energy saving

ON/OFF Pool Pump

**30** Times More Silent than on/off pumps

Whisper

30 dB

Refrigerator T

33 dB