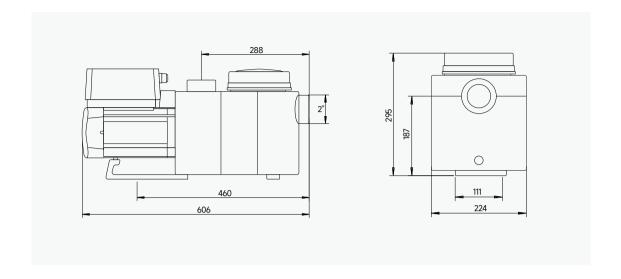

|                     |                |                |             | 10m                           | 8m   |
| IP20  | 30~50                    | 0.80    | - 220~240 / 50 / 60 | 3.7            | 24.8           | 18.0        | 15.3                          | 19.4 |
| IP25  | 40~70                    | 1.05    |                     | 5.3            | 27.0           | 20.0        | 21.0                          | 24.5 |
| IP30  | 50~80                    | 1.40    |                     | 6.5            | 29.5           | 21.0        | 26.5                          | 29.5 |
| IP40  | 70~100                   | 1.75    |                     | 8.0            | 42.0           | 21.0        | 34.0                          | 38.0 |

### **PERFORMANCE CURVE**









## **OVERALL DIMENSION**