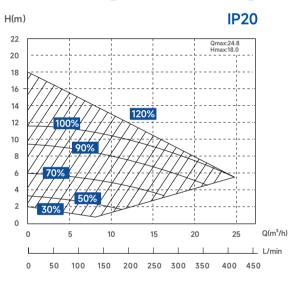

### **TECHNICAL PARAMETER**

| Model | Advised pool volume (m³) | P1 (kW) | Voltage (V/Hz)      | Current<br>(A) | Qmax<br>(m³/h) | Hmax<br>(m) | Circulation Flow (m³/h) (Max) |      |
|-------|--------------------------|---------|---------------------|----------------|----------------|-------------|-------------------------------|------|
|       |                          |         |                     |                |                |             | 10m                           | 8m   |
| IP20  | 30~50                    | 0.80    | - 220~240 / 50 / 60 | 3.7            | 24.8           | 18.0        | 15.3                          | 19.4 |
| IP25  | 40~70                    | 1.05    |                     | 5.3            | 27.0           | 20.0        | 21.0                          | 24.5 |
| IP30  | 50~80                    | 1.40    |                     | 6.5            | 29.5           | 21.0        | 26.5                          | 29.5 |
| IP40  | 70~100                   | 1.75    |                     | 8.0            | 42.0           | 21.0        | 34.0                          | 38.0 |

### **PERFORMANCE CURVE**