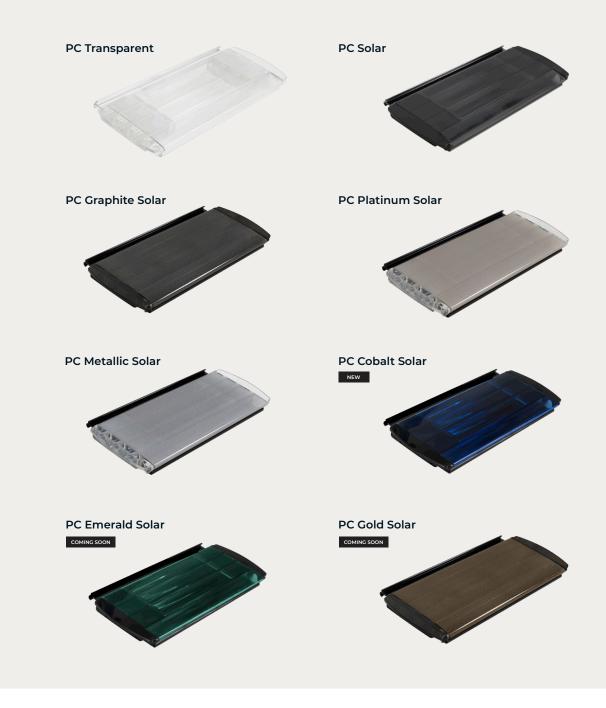

## New slat colour **PC Cobalt Solar**

Aquadeck is proud to present the new PC Cobalt Solar slat. A beautiful polycarbonate slat with solar effect. PC Cobalt Solar has a deep blue chic glow and presents a very natural look.

### Slat Changed cap colour

PC Graphite Solar will henceforth be fitted with a 'smoke cap' and transparent sealant. This cap complements the slat beautifully, enhancing the overall style significantly. PC Solar will now be fitted with a 'black cap' and black sealant. The black caps and sealant lend the slat a much more serene and stylish appearance.

## Discover our renewed range **Polycarbonate slats**