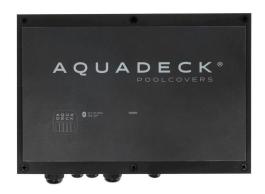

#### Aqua DCB Digital Control Box March 2024

The Aqua DCB Digital Control Box makes installation and programming easier for the pool builder. Thanks to the DCB's Bluetooth module, you can use a smartphone to add the box in the Aquadeck PoolCover app and set up the cover. The direction of rotation of the motor can also be changed, speeds can be adjusted and the box can be used with all other brands of tubular motors.

#### Surface-mounted LED control panel mid-2024

As an addition to the new DCB control box, we are also launching an LED control panel. This is a touchscreen that allows the cover to be opened and closed. To operate the cover, a code must first be entered so that the consumer can prevent the cover from being operated unintentionally (by children, for example). All this in the context of safety. Any DCB error codes can be easily read out via the control panel.

Tip: Choose the DCB control box if you know that your customer wishes to operate the cover using a touchscreen. The touchscreen can be added later and connected by wire to the DCB control box.

AQUADECK®