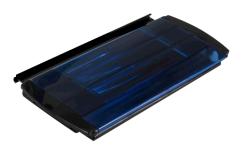

## New slat colour **PC Cobalt Solar**

Aquadeck is proud to present the new PC Cobalt Solar slat. A beautiful polycarbonate slat with solar effect. PC Cobalt Solar has a deep blue chic glow and presents a very natural look.