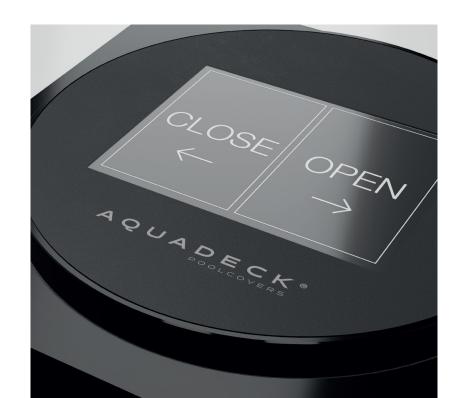

#### Surface-mounted LED control panel mid-2024

As an addition to the new DCB control box, we are also launching an LED control panel. This is a touchscreen that allows the cover to be opened and closed. To operate the cover, a code must first be entered so that the consumer can prevent the cover from being operated unintentionally (by children, for example). All this in the context of safety. Any DCB error codes can be easily read out via the control panel.

Tip: Choose the DCB control box if you know that your customer wishes to operate the cover using a touchscreen. The touchscreen can be added later and connected by wire to the DCB control box.

AQUADECK®